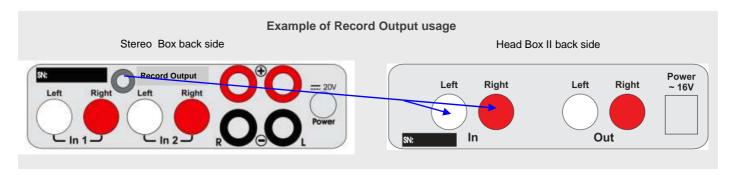

**Pro-Ject Stereo Box S** is a combination of Amp Box Stereo and Pre Box, in one case. Features of both can be found here. The new "S"-styling makes **Stereo Box S** a timeless looking and elegant device. **Stereo Box S** can be controlled with the slimline IR remote, which is within the delivery. A record output is also included, which gives the opportunity to use Stereo Box S with other components like Head Box, as described underneath!