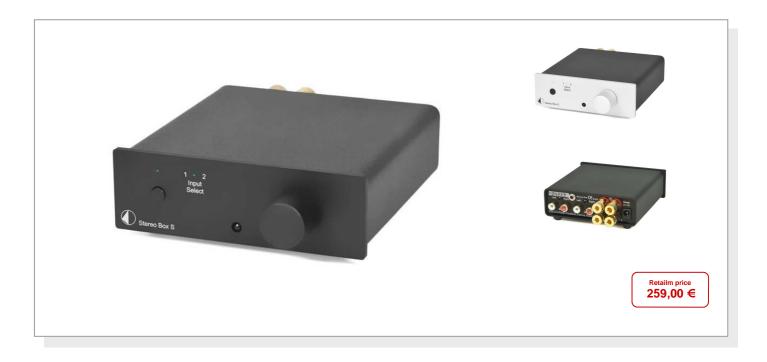

## Stereo Box S

### Small giant in sound

- High End integrated amplifier with 2 line inputs
- 2x 30 watts @ 4 ohms
- Gold plated connectors for line (RCA) & speakers
- IR remote control for volume, input, power
- Record out with fixed level, can be used for Head Box ao
- Full metal casework
- 3mm aluminium faceplate in new "S" design
- · 2 different faceplate colors, black or silver

**Pro-Ject Stereo Box S** is a combination of Amp Box Stereo and Pre Box, in one case. Features of both can be found here. The new "S"-styling makes **Stereo Box S** a timeless looking and elegant device. **Stereo Box S** can be controlled with the slimline IR remote, which is within the delivery. A record output is also included, which gives the opportunity to use Stereo Box S with other components like Head Box, as described underneath!