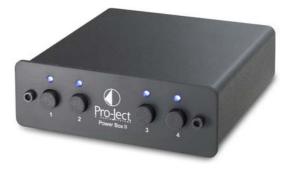

## Pro-Ject Power Box II

Central power supply for the Box family units and Pro-Ject record player

## Features

Produci

nformatio

B

- Metal case shields the electronics from vibrational and electromagnetic interference
- Comfortable and compact: four appliances can be switched on/off individually. The units do not require a dedicated power supply
- Outboard power supply included