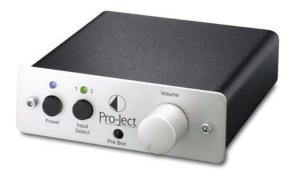

## Pro-Ject Pre Box

Pre-amplifier with remote control

## Good sound from sound technology

- Metal case shields the electronics from vibrational and electromagnetic interference
- Optimal channel separation through dual-mono circuitry
- Special low-noise ICs used
- Gold plated RCA connection sockets
- Outboard power supply included

## **Features**

Product

nformatio

- Remote controllable
- Small size allows easy placement
- Optional input expander Pro-Ject Switch Box providing four additional inputs. Automatic synchronization with the input selector of the Pro-Ject Pre Box.
- Remote power switching for connected units via on/off switch (Trigger Pre)