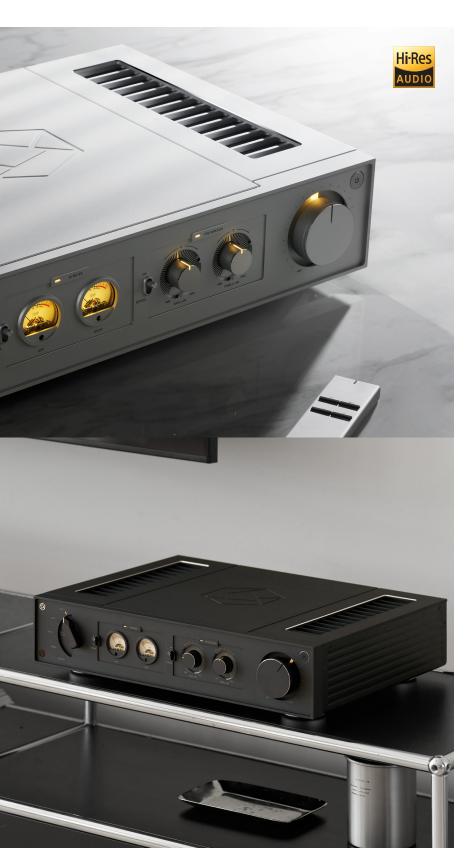

## RA280 Top-notch Master Integrated Amplifier

The RA280 is an integrated amplifier that inherits the innovative technologies used in RA180. Enjoy pure natural sound as close to the original sound as you can get with the RA280, a near-perfect sound that transcends the boundaries between digital and analog technologies with excellent linearity achieved through strong power damping and short dead time. The RA280 offers a special listening experience that lets you feel the true essence of music.

## **KEY FEATURES**

- Class AD Amplifier with Next-Generation GaN FET
- Independently Developed LC Filter by HiFi ROSE
- Highly Efficient and Stable Power Supply
- Powerful 250W Output
- Phono Amplifier for MM
- Bass/Treble Control Volume

## DESIGN

- Dimension : 430 × 355 × 103 mm
- Weight : 9.5kg
- Material : Aluminum, Rust-proof Steel
  Finish : Black, Silver