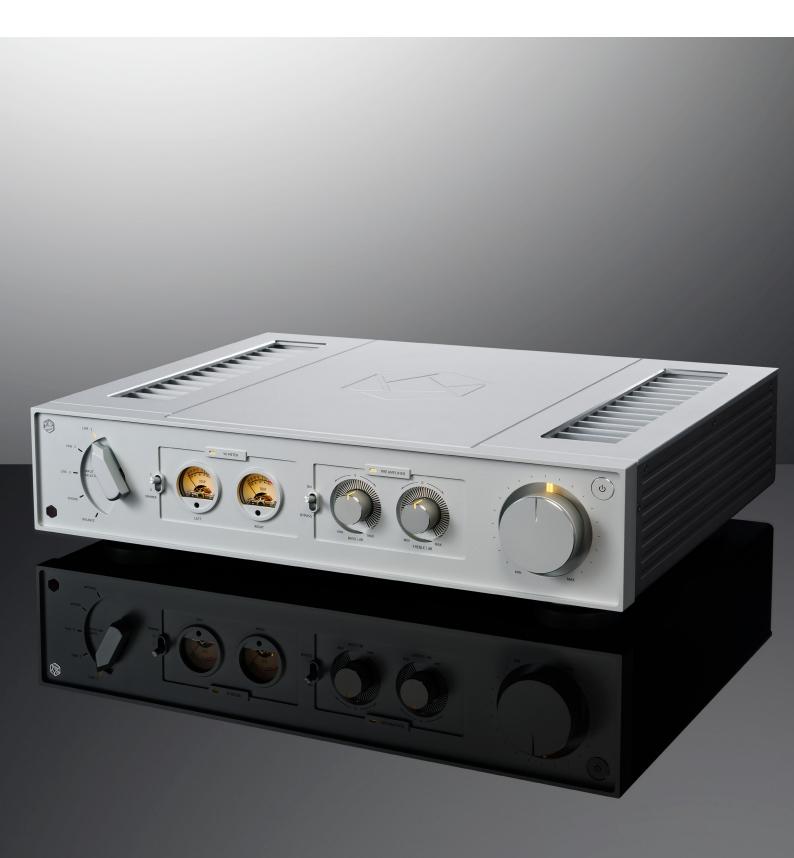

## RA280 Top-notch Master Integrated Amplifier

The RA280 is an integrated amplifier that inherits the innovative technologies used in RA180. Enjoy pure natural sound as close to the original sound as you can get with the RA280, a near-perfect sound that transcends the boundaries between digital and analog technologies with excellent linearity achieved through strong power damping and short dead time. The RA280 offers a special listening experience that lets you feel the true essence of music.

## **KEY FEATURES**

- Class AD Amplifier with Next-Generation GaN FET
- Independently Developed LC Filter by HiFi ROSE
- Highly Efficient and Stable Power Supply
- Powerful 250W Output
- Phono Amplifier for MM
- Bass/Treble Control Volume

## DESIGN

- Dimension : 430 × 355 × 103 mm
- Weight : 9.5kg
- Material : Aluminum, Rust-proof Steel
  Finish : Black, Silver