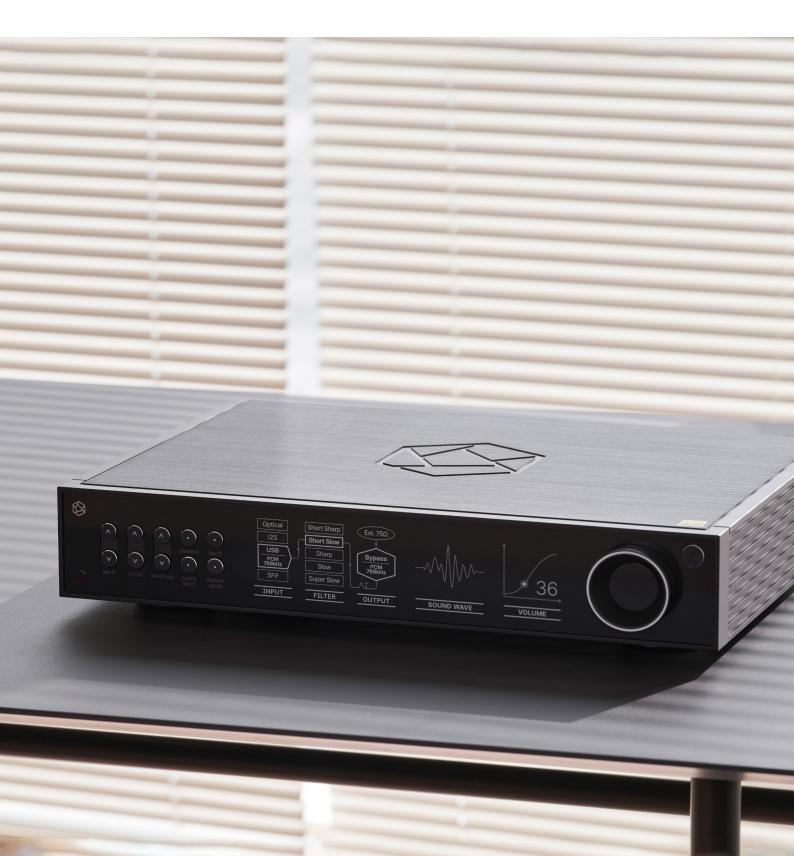

## RD160 Absolute True Fidelity DAC

The RD160 takes every single detail of sound to a new level.

The precise design and innovative technologies of HiFi ROSE, all concentrated on our product RD160, will guide you into a world of purer and more genuine sound. The RD160 offers a digital processing core module that precisely processes digital signals, an architecture to separate digital and analog signals and convert them transparently and precisely without distortion, a fully balanced design to maintain the highest signal purity, three power supply units to independently supply power to each circuit for clearer and more dynamic sound, and even a noise filter to vividly convey the finest details of the sound. Discover the RD160 and elevate your audio experience to a whole new level.

## **KEY FEATURES**

- ROSE DPC™ (Digital Processing Core) Module
   ROSE CIM™ (Completely Isolated & Moduled)
- Three Customized Reference Linear Power Units
- ROSE NRA™ (Noise Reduction Analog) Filter
- High-Precision OCXO Clock
- Lavish Internal Wiring with High-Purity OFC & OCC
  Fiber Optic USB Connectivity

## **DESIGN**

• **Dimension** : 430 × 330 × 88 mm

• Weight: 10kg

• Material : Aluminum, Rust-proof Steel • Finish : Black, Silver