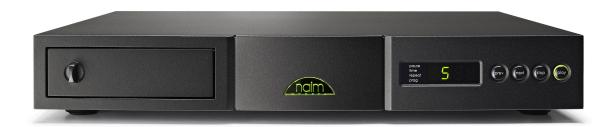

# **CD5si Compact Disc Player**

### Overview:

The CD5si CD player, especially when partnered with the complementary NAIT 5i integrated amplifier, sets a thrilling new standard for the musical performance of entry-level hi-fi.

With so much focus on audio streaming and downloads it might seem easy to forget the humble CD. But not at Naim. After all, the CD is still by far the World's most popular music format and for millions of music enthusiasts compact disc collections still constitute the heart and soul of precious music libraries. This outstanding machine, which replaces the previous CD5*i*, brings worthwhile performance benefits for users but retains the functionality and straightforward usability of the classic player. The CD5si is designed to be the best in its class, incorporating genuine technological advances to provide a thoroughly enjoyable musical experience.