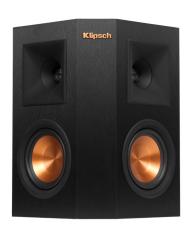

# **RP-240S**

#### 90x90 HYBRID TRACTRIX HORN

Redesigned Tactrix® Horn utilizes a circular horn throat paired to a square horn mouth to further improve high-frequency response and extension, while enhancing imaging and dynamics. The compressed molded rubber construction adds high frequency damping to reduce harshness and improve detail. This creates the cleanest, most natural sound possible.

# LINEAR TRAVEL SUSPENSION (LTS) TITANIUM TWEETER

A Linear Travel Suspension minimizes distortion for enhanced, detailed performance. LTS Tweeters have been a hallmark of previous Reference lines, as well as our flagship Klipsch Palladium series, making it a core component of some of the best speakers in the world.

#### SPUN COPPER CERAMETALLIC WOOFERS

Cerametallic woofers represent the pinnacle of Klipsch driver design, maintaining exceptional rigidity, and lightweight construction, for minimal cone breakup and distortion. When paired with the Tractrix Horn-loaded LTS tweeter, it provides speaker efficiency highest in its class.

# **ALL NEW TRACTRIX PORT**

Utilizing Tractrix geometry, the all new Reference Premiere ports allows for the most efficient, fastest air transfer from the cabinet - for the cleanest, most powerful low frequency response on the market

### MDF CABINET WITH BRUSHED POLYMER VENEER BAFFLE FINISH

Contemporary aesthetic with absolute durability that results in a seamless integration into any décor.

## STRONG, FLEXIBLE, REMOVABLE GRILLE

Attaches magnetically for an elegant transition from powerful showstopper to discrete performance piece.

| SPECIFICATIONS             |                                                          |
|----------------------------|----------------------------------------------------------|
| FREQUENCY RESPONSE         | 62-25kHz +/- 3dB                                         |
| SENSITIVITY                | 93dB @ 2.83V / 1m                                        |
| POWER HANDLING (CONT/PEAK) | 75W/300W                                                 |
| NOMINAL IMPEDANCE          | 8 Ohms Compatible                                        |
| CROSSOVER FREQUENCY        | 1500Hz                                                   |
| HIGH FREQUENCY DRIVER      | Dual 1" Titanium LTS Tweeters with Hybrid Tractrix Horns |
| LOW FREQUENCY DRIVER       | Dual 4" Cerametallic Cone Woofers                        |
| ENCLOSURE MATERIAL         | MDF                                                      |
| ENCLOSURE TYPE             | Sealed                                                   |
| INPUTS                     | Single Binding Posts                                     |
| HEIGHT                     | 11.61" (29.5 cm)                                         |
| WIDTH                      | 10.38" (26.4 cm)                                         |
| DEPTH                      | 6.93" (17.6 cm)                                          |
| WEIGHT                     | 13.2 lb (5.99 kg)                                        |
| FINISH                     | Black                                                    |
| BUILT FROM                 | 2015                                                     |