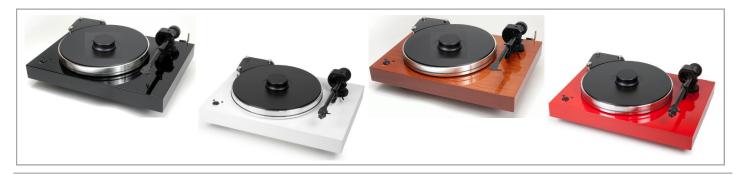

#### Superlative vinyl performance from a compact luxurious turntable/arm configuration!

Xtension 9 Evolution incorporates all our turntable design experience from more than 20 years in a slim-line size to fit standard audio racks. Xtension 9 chassis is made from MDF, that gives high mass and is non-resonant. Magnetic feet, which decouple the main plinth from its base, are combined with a weighty 16kg total turntable mass. The result is a unique combination of 'mass loaded' and 'floating turntable' design principles. Instead of pure metal for the main platter, we've found a perfect alloy which we damped on with thermo plastc elastomers (TPE). Additionally we've glued recycled Vinyl records to the top (which act as a perfect mat) and bake this 'sandwich' before precision balancing it. The final product subsequently benefits from a wonderfully resonance-free, heavy platter, that runs ultra-silently on an inverted ceramic ball bearing with magnetic suspension. Pro-Ject Xtension 9 Evolution includes a top-class highend tonearm "9cc Evolution" and comes complete with a beautiful dustcover. 5 different high gloss lacquer finish options are available: Mahogany, Olive, Piano Black, Red, White.