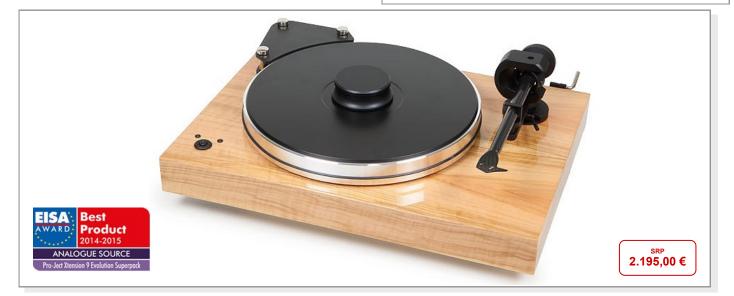

# **Xtension 9 Evolution**

## Highend turntable with top class 9" Evo tonearm

- Heavy 16 kg belt drive turntable
- Mass loaded magnetic floating subchassis
- Precision balanced sandwich-platter
- Inverted ceramic ball bearing with magnetic support
- Heavy weight record clamp
- Heavy MDF chassis with high mass and low levels of resonance
- Electronic speed control 33/45 rpm
- Tonearm 9cc Evolution made from carbon fibre
- Inverted tonearm bearings (ABEC 7 quality)

#### Superlative vinyl performance from a compact luxurious turntable/arm configuration!

Xtension 9 Evolution incorporates all our turntable design experience from more than 20 years in a slim-line size to fit standard audio racks. Xtension 9 chassis is made from MDF, that gives high mass and is non-resonant. Magnetic feet, which decouple the main plinth from its base, are combined with a weighty 16kg total turntable mass. The result is a unique combination of 'mass loaded' and 'floating turntable' design principles. Instead of pure metal for the main platter, we've found a perfect alloy which we damped on with thermo plastc elastomers (TPE). Additionally we've glued recycled Vinyl records to the top (which act as a perfect mat) and bake this 'sandwich' before precision balancing it. The final product subsequently benefits from a wonderfully resonance-free, heavy platter, that runs ultra-silently on an inverted ceramic ball bearing with magnetic suspension. Pro-Ject Xtension 9 Evolution includes a top-class highend tonearm "9cc Evolution" and comes complete with a beautiful dustcover. 5 different high gloss lacquer finish options are available: Mahogany, Olive, Piano Black, Red, White.